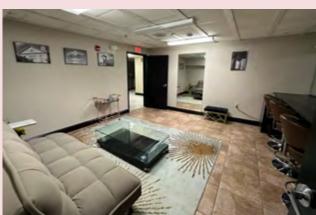

## **ARTIST SPACES**

- Dressing Room 1: 1 bathroom (1 shower, 1 toilet, 1 sink)
- Dressing Room 2: 1 bathroom (1 shower, 1 toilet, 1 sink)

## **ARTIST SPACES**

- Laundry/TM Office: 2 bathrooms (1 sink and toilet in each. No showers) Washer, Dryer
- Green Room: 1 bathroom (2 showers, 2 stalls, 1 sink)
- Catering