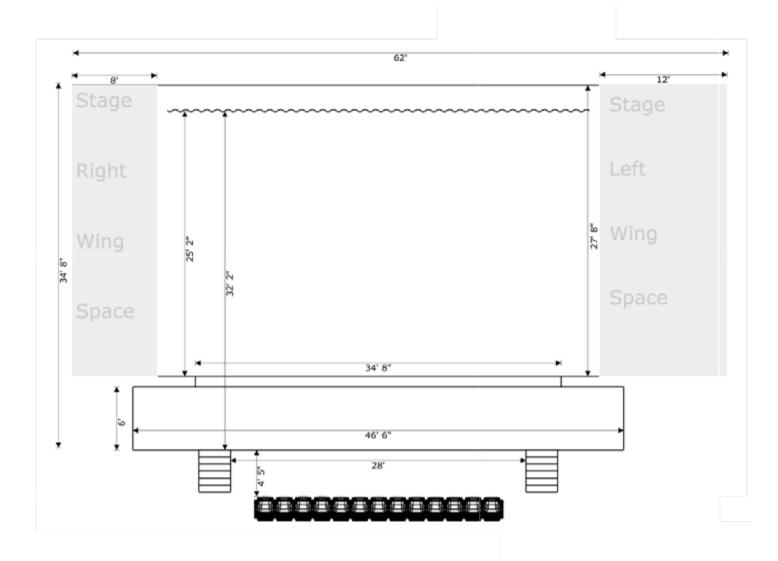

st buildings. For routing partners, please contact Andrew Holden or Erik Raneo.

PLYMOUTH MEMORIAL HALL Plymouth, MA - 48 miles from Park Capacity: 1350

NASHUA CENTER FOR THE ARTS Nashua, NH - 77 miles from Park Capacity: 750

**COLONIAL THEATRE** Laconia, NH - *136 miles from Park* Capacity: 750

**SHALIN LIU PERFORMANCE CENTER** Rockport, MA - *85 miles from Park* Capacity: 330

**CARY MEMORIAL HALL** Lexington, MA - *53 miles from Park* Capacity: 820

JPT FILM + EVENT CENTER Newport, RI - 42 miles from Park Capacity: 472

#### BARNSTABLE PERFORMING ARTS CENTER

Barnstable, MA - 77 *miles from Park* Capacity: 1200

**PARK THEATRE** Cranston, RI Capacity: 1000

# TECH PACKAGE

Stage | Load-In | Rigging | Lighting | Audio | Power | Atmospherics | Sound Board

## **STAGE SPECIFICATIONS**





## **LOAD-IN**

Load in is behind the park on Pontiac Ave.

Park Bus & Trailer along Pontiac Ave for load-in.

#### LOAD-IN DOCK







### LIGHTING

#### **HOUSE CONSOLE**

- ETC Ion Xe 20
- Full complment of LED Lighting Fixtures (both moving and non-moving)

#### MONITORS

- (12X) Clair SRM 12" Bi-Amped Monitors
- (12X) Crown 3600 used for 12 seperate mixes

#### SCREEN

• Da-Lite 18' x11' Fixed Screen (front and rear projection capabilities)

#### PROJECTOR

- Barco RLM-W6 (6,000 lumen)
- (0.77 1) Fixed Short Thrown RDL Lens

### AUDIO

· OSC line array rig

#### **MONITOR SYSTEM**

· D&B Audiotechnik M2

#### FOH / MONITORS

- · Yamaha CL5 Digital Console
- · Console Midas M32

## III HOSPITALITY

Artist Spaces | Restaurants & Coffee Shops | Hotels Medical Resources | Music Stores