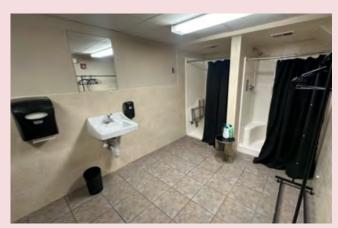

## **ARTIST SPACES**

- Dressing Room 1: 1 bathroom (1 shower, 1 toilet, 1 sink)
- Dressing Room 2: 1 bathroom (1 shower, 1 toilet, 1 sink)

## **ARTIST SPACES**

- Laundry/TM Office: 2 bathrooms (1 sink and toilet in each. No showers) Washer, Dryer
- Green Room: 1 bathroom (2 showers, 2 stalls, 1 sink)
- Catering