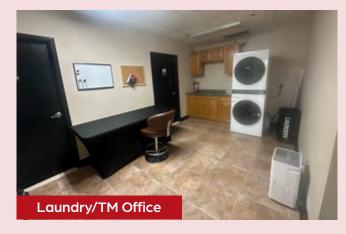

## **ARTIST SPACES**

- Laundry/TM Office: 2 bathrooms (1 sink and toilet in each. No showers) Washer, Dryer
- Green Room: 1 bathroom (2 showers, 2 stalls, 1 sink)
- Catering