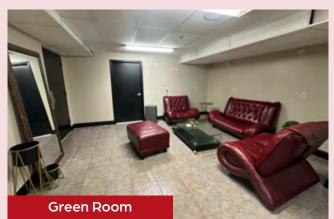

## **ARTIST SPACES**

- Laundry/TM Office: 2 bathrooms (1 sink and toilet in each. No showers) Washer, Dryer
- Green Room: 1 bathroom (2 showers, 2 stalls, 1 sink)
- Catering