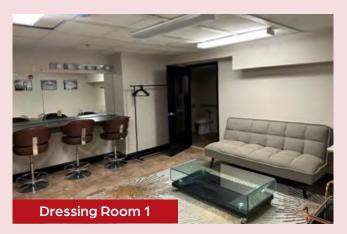

## **ARTIST SPACES**

- Dressing Room 1: 1 bathroom (1 shower, 1 toilet, 1 sink)
- Dressing Room 2: 1 bathroom (1 shower, 1 toilet, 1 sink)