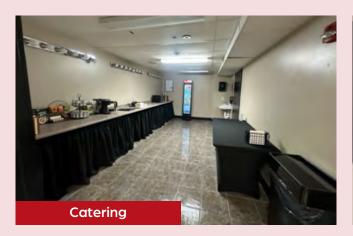

## **ARTIST SPACES**

- Laundry/TM Office: 2 bathrooms (1 sink and toilet in each. No showers) Washer, Dryer
- Green Room: 1 bathroom (2 showers, 2 stalls, 1 sink)
- Catering