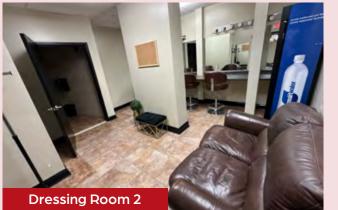

## **ARTIST SPACES**

- Dressing Room 1: 1 bathroom (1 shower, 1 toilet, 1 sink)
- Dressing Room 2: 1 bathroom (1 shower, 1 toilet, 1 sink)