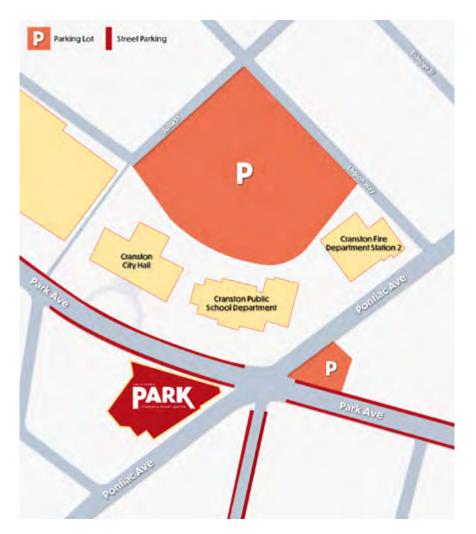

### PARKING

Parking | **CRANSTON** 

STREET PARKING: NO LIMIT

PARKING LOTS: NO LIMIT FREE FOR PARK CUSTOMERS

## **MAP & ROUTING**

This venue conveniently routes with other Northeast buildings. For routing partners, please contact Andrew Holden or Erik Raneo.

PLYMOUTH MEMORIAL HALL Plymouth, MA - 48 miles from Park Capacity: 1350