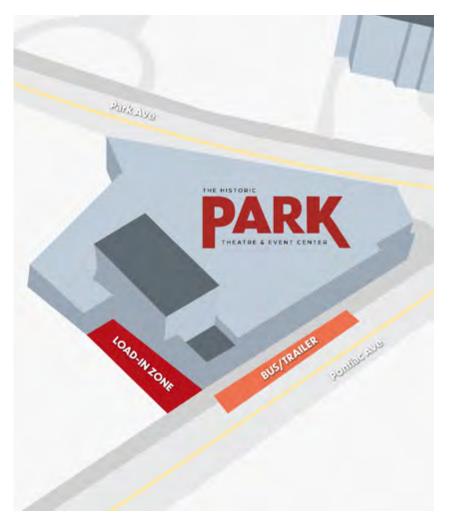

## **LOAD-IN**

Load in is behind the park on Pontiac Ave.

Park Bus & Trailer along Pontiac Ave for load-in.