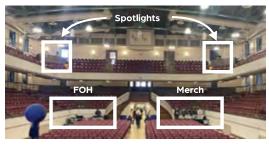

#### POSITIONS

• FOH: 40' truss with 11 parnels, 2 dimmer packs

#### **FOCUS NOTES**

- FOH truss is flown on 3 motors. No lift in house, focus is bounce or partial bounce to a ladder.
- **2x Spotlight Positions:** Upper balcony corners in booths (There are no in-house spotlights. Rental subject to show expense)
- Moving fixtures, consoles, additional truss and ground support available on request during the show advance with Adam Taylor.