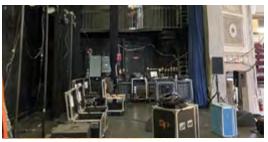

### **STAGE SPECIFICATIONS**

STAGE LEFT

LOCATIONS

### LOAD-IN

Parking and load in take place at the front of the back of the venue.

#### *83 Court St Plymouth MA 02360*

Rougly 30' push into the building. 20' push through hallway to double doors that lead to House Left - audience level.

30' ramp up to 4' stage.

LOAD-IN AREA