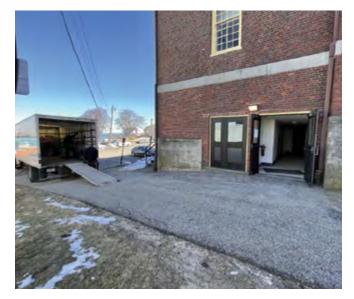

### LOAD-IN

Parking and load in take place at the front of the back of the venue.

#### *83 Court St Plymouth MA 02360*

Rougly 30' push into the building. 20' push through hallway to double doors that lead to House Left - audience level.

30' ramp up to 4' stage.

LOAD-IN AREA