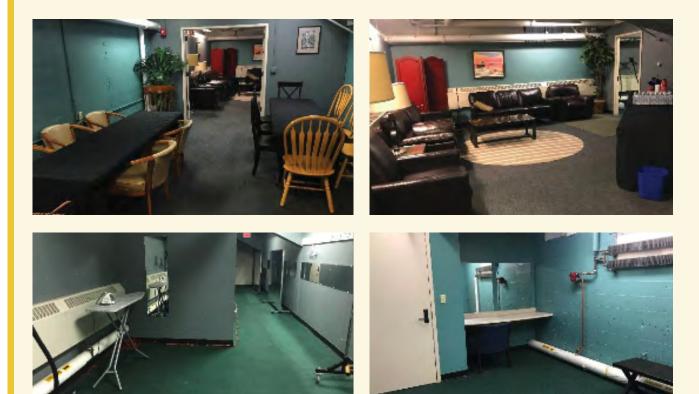

# III HOSPITALITY

Restaurants & Coffee Shops | Hotels Medical Resources | Music Stores | Hardware Stores

### **ARTIST SPACES**

- HOSPITALITY
- Hospitality/Catering
- Lounge

٠

- Wardrobe
- Dressing Room