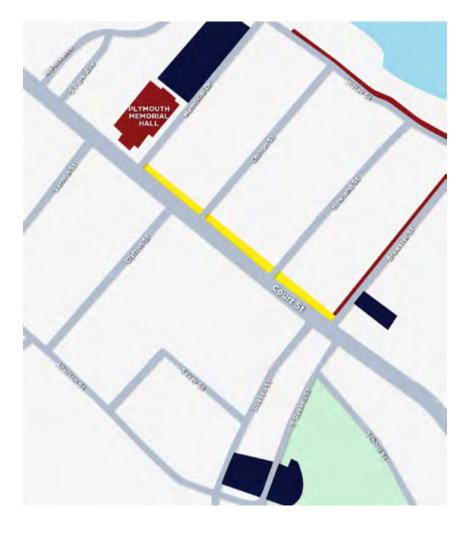

### **MAP & ROUTING**

This venue conveniently routes with other Northeast buildings. For routing partners, please contact Andrew Holden or Erik Raneo.

PLYMOUTH MEMORIAL HALL Plymouth, MA Capacity: 1350

NASHUA CENTER FOR THE ARTS Nashua, NH - *86 miles from PMH* Capacity: 750