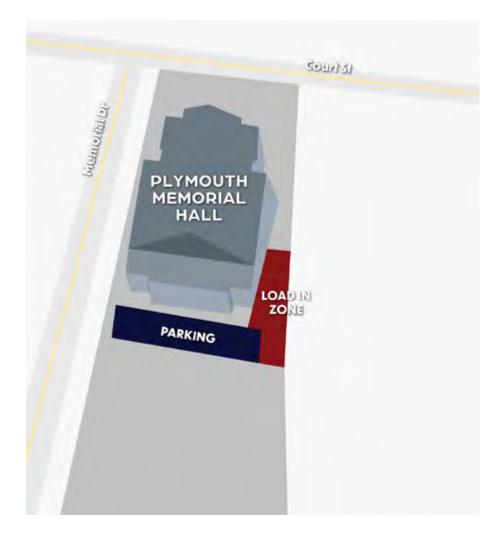

### Parking DOWNTOWN PLYMOUTH

ZONE 1: 10 HOUR LIMIT MONDAY - SUNDAY 9AM-7PM \$1.00/HOUR

ZONE 2: 4 HOUR LIMIT MONDAY – SUNDAY 9AM–7PM

ZONE 2: 2 HOUR LIMIT MONDAY - SATURDAY 9AM-7PM FREE

Plymouth Memorial Hall in Plymouth is conveniently located in downtown Plymouth. With easy load in & out, ample parking close by, and lots of food & beverage options around, this is a great location for both patrons and performers. See P.14 for a full list of local services and businesses.

### LOAD-IN

Parking and load in take place at the front of the back of the venue.

#### *83 Court St Plymouth MA 02360*

Rougly 30' push into the building. 20' push through hallway to double doors that lead to House Left - audience level.

30' ramp up to 4' stage.

LOAD-IN AREA