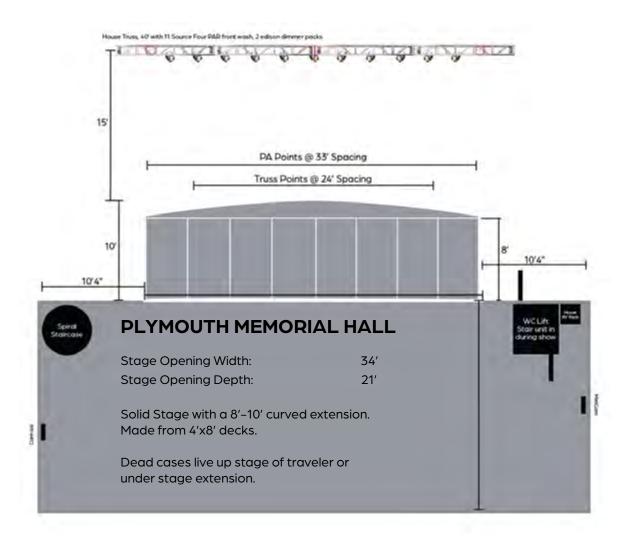

### **STAGE SPECIFICATIONS**

STAGE LEFT

LOCATIONS

#### POSITIONS

• FOH: 40' truss with 11 parnels, 2 dimmer packs

#### **FOCUS NOTES**

- FOH truss is flown on 3 motors. No lift in house, focus is bounce or partial bounce to a ladder.
- **2x Spotlight Positions:** Upper balcony corners in booths (There are no in-house spotlights. Rental subject to show expense)
- Moving fixtures, consoles, additional truss and ground support available on request during the show advance with Adam Taylor.