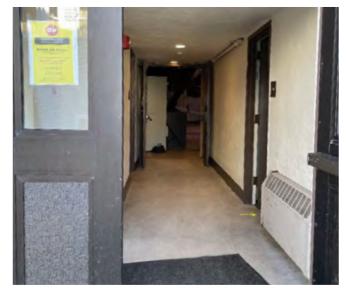

### LOAD-IN

Parking and load in take place at the front of the back of the venue.

#### *83 Court St Plymouth MA 02360*

Rougly 30' push into the building. 20' push through hallway to double doors that lead to House Left - audience level.

30' ramp up to 4' stage.

LOAD-IN AREA