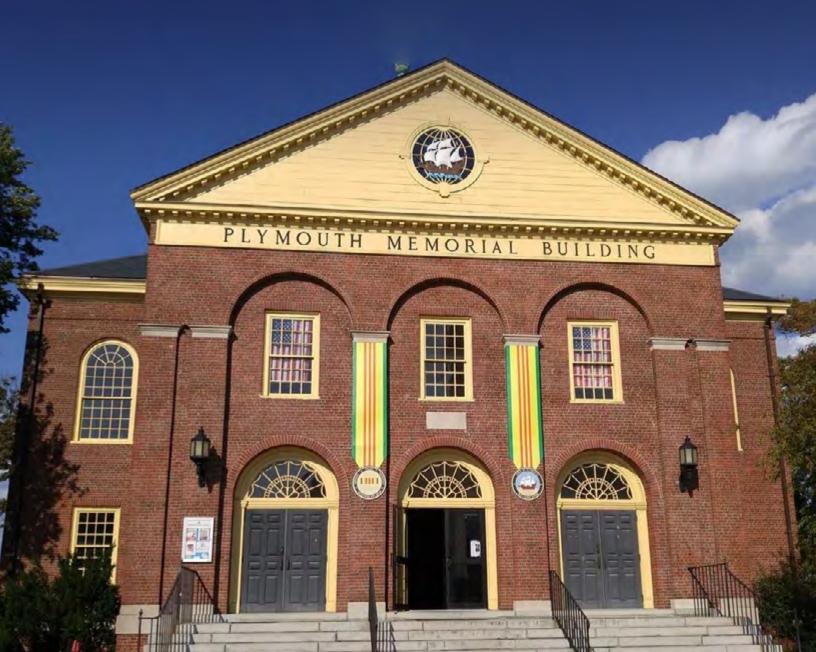

PLYMOUTH MEMORIAL HALL

#### PLYMOUTH MEMORIAL HALL

**83 COURT ST, PLYMOUTH MA 02360** Box Office: Monday – Friday, 10am–4pm memorialhall.com

Plymouth Memorial Hall is located 40 miles south of Boston in historic coastal Plymouth, MA. The town of Plymouth is part of what is known as the South Shore and is its own sub-market with its own unique media outlets. Plymouth can often route with Boston venues because of this. This 1,3000 cap room has earned a reputation for lively and high energy audiences and has established itself as a destination for national touring artists south of Boston. Past performers include: Michael MacDonald, Pat Benatar and Neil Giraldo, Rick Springfield, Steve Trevino, Indigo Girls, & more!