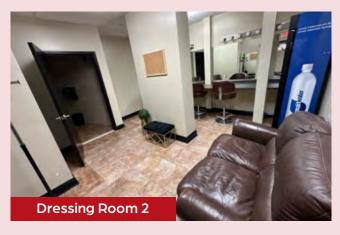

# **ARTIST SPACES**

- **Dressing Room 1:** 1 bathroom (1 shower, 1 toilet, 1 sink)
- **Dressing Room 2:** 1 bathroom (1 shower, 1 toilet, 1 sink)