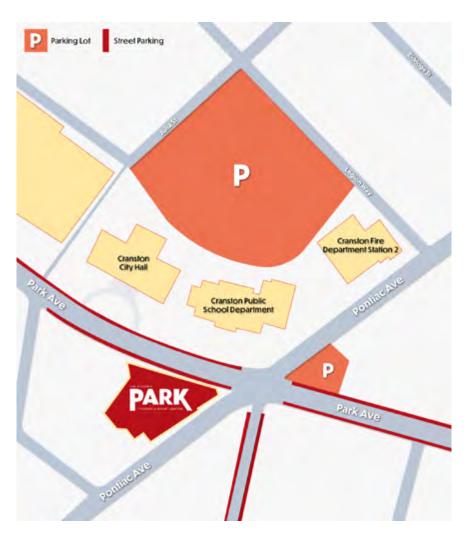

# **PARKING**

# Parking | **CRANSTON**

STREET PARKING: NO LIMIT FREE

PARKING LOTS: NO LIMIT FREE FOR PARK CUSTOMERS