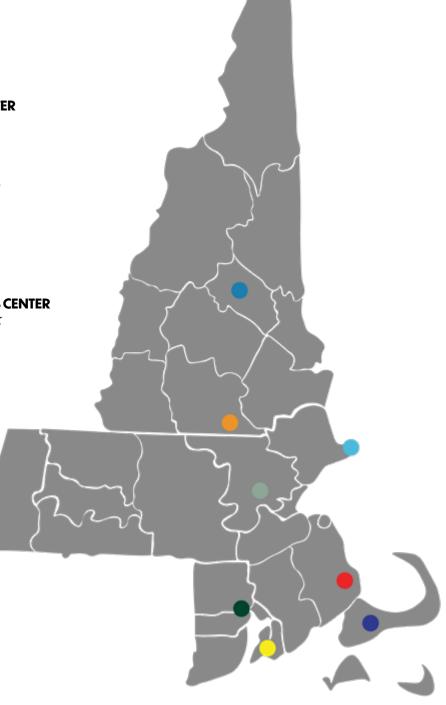

# **MAP & ROUTING**

This venue conveniently routes with other Northeast buildings. For routing partners, please contact Andrew Holden or Erik Raneo.

#### PLYMOUTH MEMORIAL HALL

Plymouth, MA - 48 miles from Park Capacity: 1350

### **NASHUA CENTER FOR THE ARTS**

Nashua, NH - 77 miles from Park Capacity: 750

### **COLONIAL THEATRE**

Laconia, NH - 136 miles from Park Capacity: 750

### SHALIN LIU PERFORMANCE CENTER

Rockport, MA - 85 miles from Park Capacity: 330

### **CARY MEMORIAL HALL**

Lexington, MA - 53 miles from Park Capacity: 820

### JPT FILM + EVENT CENTER

Newport, RI - 42 *miles from Park* Capacity: 472

### BARNSTABLE PERFORMING ARTS CENTER

Barnstable, MA - 77 miles from Park Capacity: 1200

### **PARK THEATRE**

Cranston, RI Capacity: 1000