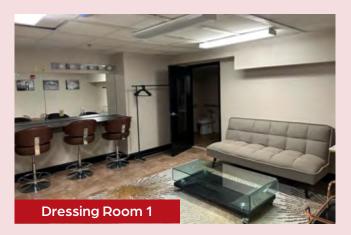

# **ARTIST SPACES**

- **Dressing Room 1:** 1 bathroom (1 shower, 1 toilet, 1 sink)
- **Dressing Room 2:** 1 bathroom (1 shower, 1 toilet, 1 sink)