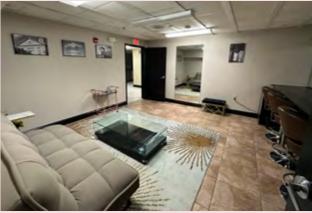

# **ARTIST SPACES**

- Laundry/TM Office: 2 bathrooms (1 sink and toilet in each. No showers) Washer, Dryer
- **Green Room:** 1 bathroom (2 showers, 2 stalls, 1 sink)
- Catering