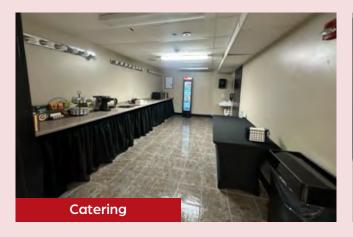

# **ARTIST SPACES**

- Laundry/TM Office: 2 bathrooms (1 sink and toilet in each. No showers) Washer, Dryer
- **Green Room:** 1 bathroom (2 showers, 2 stalls, 1 sink)
- Catering