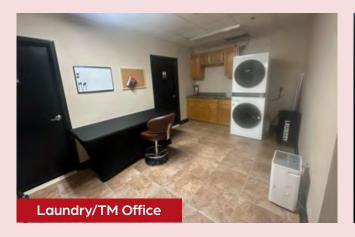

# **ARTIST SPACES**

- Laundry/TM Office: 2 bathrooms (1 sink and toilet in each. No showers) Washer, Dryer
- **Green Room:** 1 bathroom (2 showers, 2 stalls, 1 sink)
- Catering