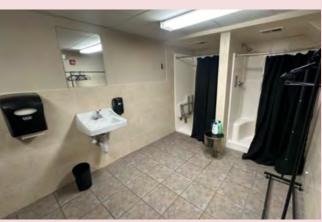

# **ARTIST SPACES**

- **Dressing Room 1:** 1 bathroom (1 shower, 1 toilet, 1 sink)
- **Dressing Room 2:** 1 bathroom (1 shower, 1 toilet, 1 sink)

# **ARTIST SPACES**

- Laundry/TM Office: 2 bathrooms (1 sink and toilet in each. No showers) Washer, Dryer
- **Green Room:** 1 bathroom (2 showers, 2 stalls, 1 sink)
- Catering