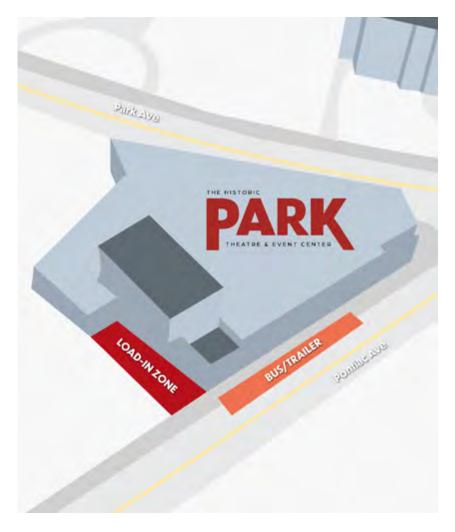

# **LOAD-IN**

Load in is behind the park on Pontiac Ave.

Park Bus & Trailer along Pontiac Ave for load-in.