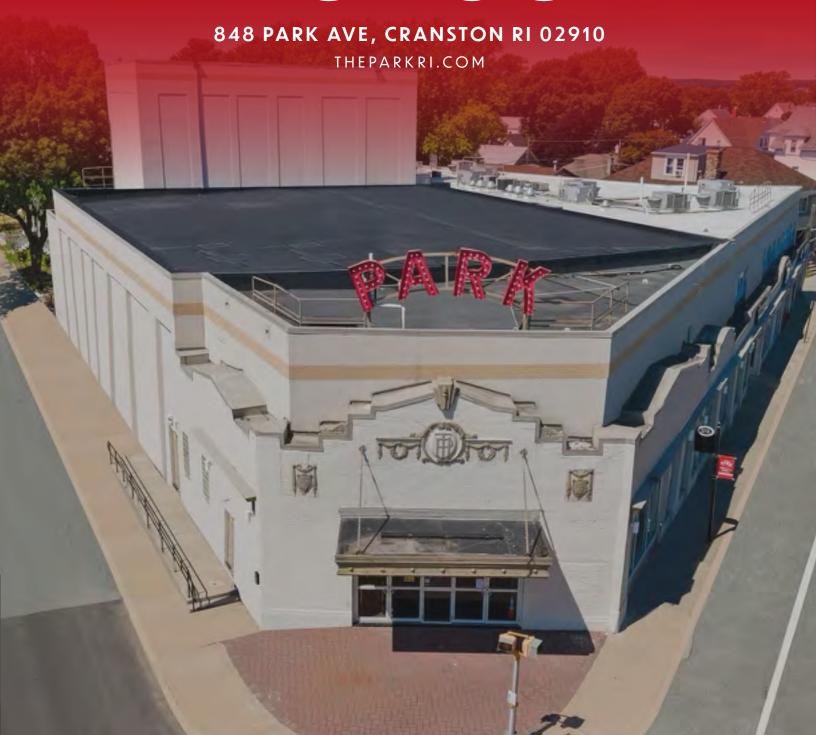

# HISTORIC PARK THEATRE

848 PARK AVE, CRANSTON, RI 02910

Box Office: Wednesday - Friday, 10am-2pm

theparkri.com

Located just 5 miles from downtown Providence, RI, The Historic Park Theatre & Event Center celebrates its 100th year of operation in 2024. Recently refurbished, The Park is now a fully-equipped multi-purpose performing arts center with seating for approximately 1,000 patrons. Past notable performers include Pat Benatar & Neil Giraldo, Buddy Guy, Ann Wilson, Spyro Gyra, The Beach Boys, and Ani DiFranco. The venue is also home to the Rhode Island Comedy Hall of Fame.