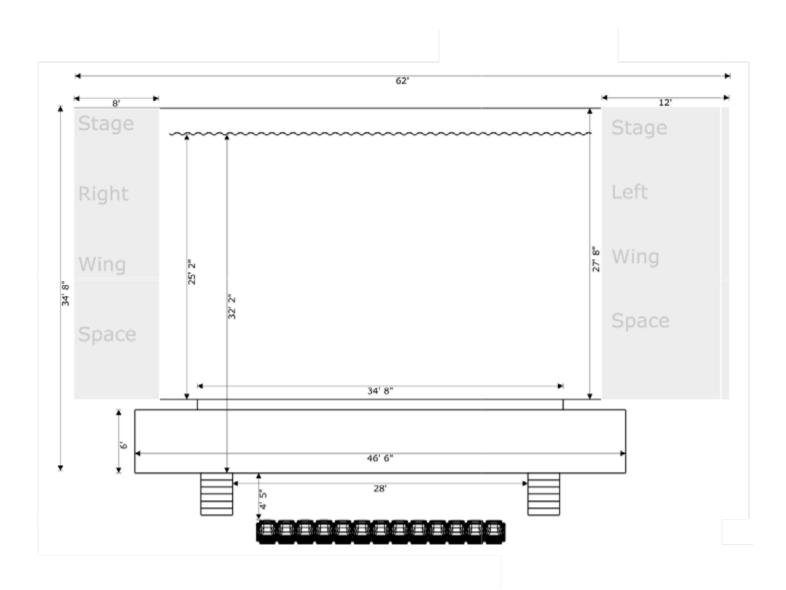

rtners, please contact Andrew Holden or Erik Raneo.

#### PLYMOUTH MEMORIAL HALL

Plymouth, MA - 48 miles from Park Capacity: 1350

### **NASHUA CENTER FOR THE ARTS**

Nashua, NH - 77 miles from Park Capacity: 750

### **COLONIAL THEATRE**

Laconia, NH - 136 miles from Park Capacity: 750

### SHALIN LIU PERFORMANCE CENTER

Rockport, MA - 85 miles from Park Capacity: 330

### **CARY MEMORIAL HALL**

Lexington, MA - 53 miles from Park Capacity: 820

### JPT FILM + EVENT CENTER

Newport, RI - 42 *miles from Park* Capacity: 472

### BARNSTABLE PERFORMING ARTS CENTER

Barnstable, MA - 77 miles from Park Capacity: 1200

### **PARK THEATRE**

Cranston, RI Capacity: 1000



# TECHPACKAGE Stage | Load-In | Rigging | Lighting | Audio | Power | Atmospherics | Sound Board

# **STAGE SPECIFICATIONS**





# **LOAD-IN**

Load in is behind the park on Pontiac Ave.

Park Bus & Trailer along Pontiac Ave for load-in.

### **LOAD-IN DOCK**







# **LIGHTING**

### **HOUSE CONSOLE**

- ETC Ion Xe 20
- · Full complment of LED Lighting Fixtures (both moving and non-moving)

### **MONITORS**

- · (12X) Clair SRM 12" Bi-Amped Monitors
- · (12X) Crown 3600 used for 12 seperate mixes

### **SCREEN**

· Da-Lite 18' x11' Fixed Screen (front and rear projection capabilities)

### **PROJECTOR**

- · Barco RLM-W6 (6,000 lumen)
- · (0.77 1) Fixed Short Thrown RDL Lens

# **AUDIO**

QSC line array rig

### **MONITOR SYSTEM**

D&B Audiotechnik M2

## FOH/MONITORS

- · Yamaha CL5 Digital Console
- · Console Midas M32

# III HOSPITALITY

Artist Spaces | Restaurants & Coffee Shops | Hotels Medical Resources