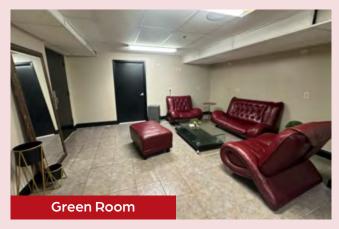

# **ARTIST SPACES**

- Laundry/TM Office: 2 bathrooms (1 sink and toilet in each. No showers) Washer, Dryer
- **Green Room:** 1 bathroom (2 showers, 2 stalls, 1 sink)
- Catering