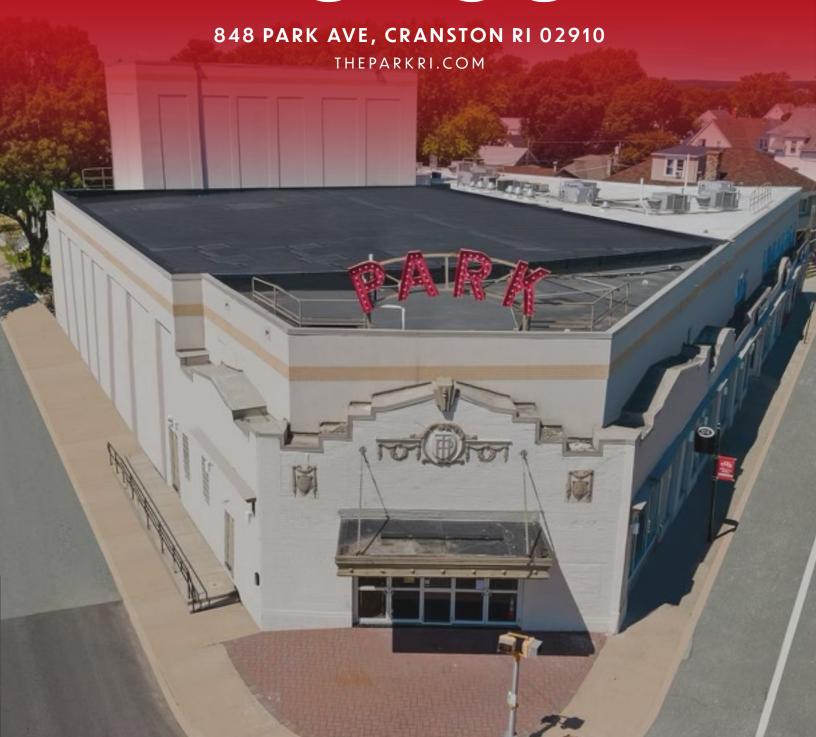

# HISTORIC PARK THEATRE

848 PARK AVE, CRANSTON, RI 02910

Box Office: Wednesday - Friday, 10am-2pm

theparkri.com

Located just 5 miles from downtown Providence, RI, The Historic Park Theatre & Event Center celebrates its 100th year of operation in 2024. Recently refurbished, The Park is now a fully-equipped multi-purpose performing arts center with seating for approximately 1,000 patrons. Past notable performers include Pat Benatar & Neil Giraldo, Buddy Guy, Ann Wilson, Spyro Gyra, The Beach Boys, and Ani DiFranco. The venue is also home to the Rhode Island Comedy Hall of Fame.