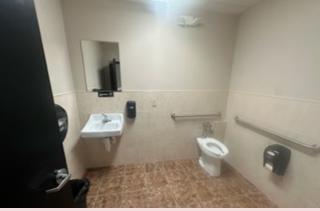

# **ARTIST SPACES**

- **Dressing Room 1:** 1 bathroom (1 shower, 1 toilet, 1 sink)
- **Dressing Room 2:** 1 bathroom (1 shower, 1 toilet, 1 sink)