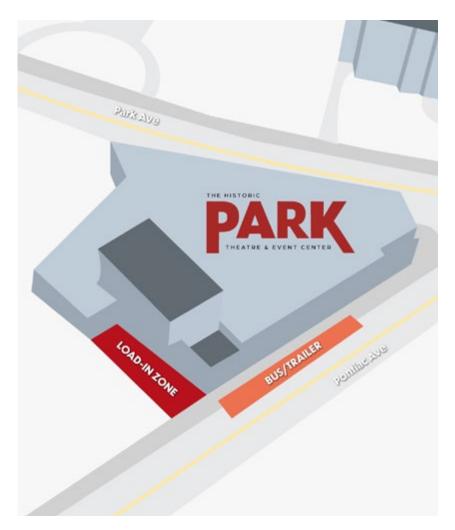

# **MAP & ROUTING**

This venue conveniently routes with other Northeast buildings. For routing partners, please contact Andrew Holden or Erik Raneo.

# **LOAD-IN**

Load in is behind the park on Pontiac Ave.

Park Bus & Trailer along Pontiac Ave for load-in.