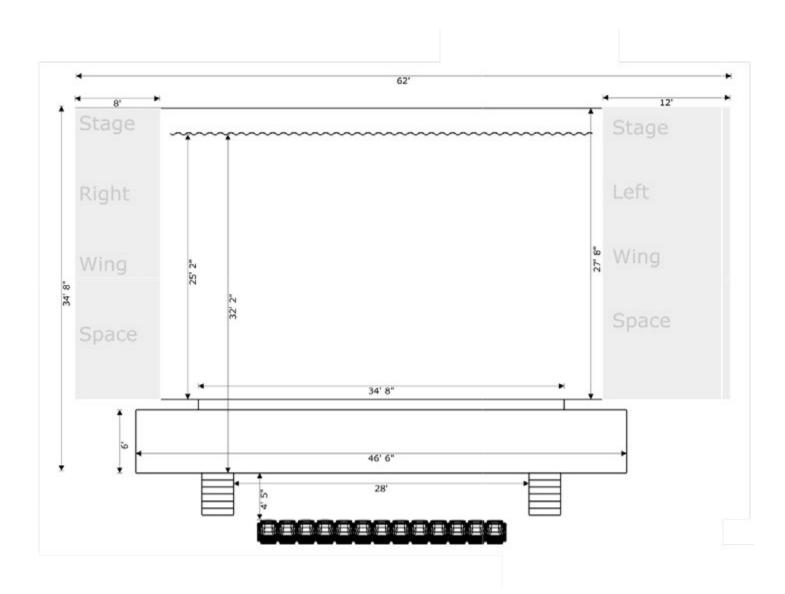

n or Erik Raneo.

### PLYMOUTH MEMORIAL HALL

Plymouth, MA - 48 miles from Park Capacity: 1350

### **NASHUA CENTER FOR THE ARTS**

Nashua, NH - 77 miles from Park Capacity: 750

### **COLONIAL THEATRE**

Laconia, NH - 136 miles from Park Capacity: 750

### SHALIN LIU PERFORMANCE CENTER

Rockport, MA - 85 miles from Park Capacity: 330

### **CARY MEMORIAL HALL**

Lexington, MA - 53 miles from Park Capacity: 820

### JPT FILM + EVENT CENTER

Newport, RI - 42 *miles from Park* Capacity: 472

### BARNSTABLE PERFORMING ARTS CENTER

Barnstable, MA - 77 miles from Park Capacity: 1200

### **PARK THEATRE**

Cranston, RI Capacity: 1000



# TECH PACKAGE

 $Stage \,|\, Load-In \,|\, Rigging \,|\, Lighting \,|\, Audio \,|\, Power \,|\, Atmospherics \,|\, Sound \,Board$ 

# **STAGE SPECIFICATIONS**





# **LOAD-IN**

Load in is behind the park on Pontiac Ave.

Park Bus & Trailer along Pontiac Ave for load-in.

## **LOAD-IN DOCK**







# **LIGHTING**

### **HOUSE CONSOLE**

- ETC Ion Xe 20
- · Full complment of LED Lighting Fixtures (both moving and non-moving)

### **MONITORS**

- · (12X) Clair SRM 12" Bi-Amped Monitors
- · (12X) Crown 3600 used for 12 seperate mixes

### **SCREEN**

· Da-Lite 18' x11' Fixed Screen (front and rear projection capabilities)

### **PROJECTOR**

- · Barco RLM-W6 (6,000 lumen)
- · (0.77 1) Fixed Short Thrown RDL Lens

# **AUDIO**

QSC line array rig

### **MONITOR SYSTEM**

D&B Audiotechnik M2

# FOH/MONITORS

- · Yamaha CL5 Digital Console
- · Console Midas M32

# III HOSPITALITY

Artist Spaces | Restaurants & Coffee Shops | Hotels Medical Resources |