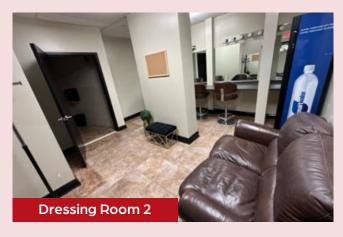

# **ARTIST SPACES**

- **Dressing Room 1:** 1 bathroom (1 shower, 1 toilet, 1 sink)
- **Dressing Room 2:** 1 bathroom (1 shower, 1 toilet, 1 sink)