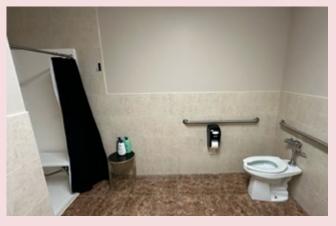

# **ARTIST SPACES**

- **Dressing Room 1:** 1 bathroom (1 shower, 1 toilet, 1 sink)
- **Dressing Room 2:** 1 bathroom (1 shower, 1 toilet, 1 sink)