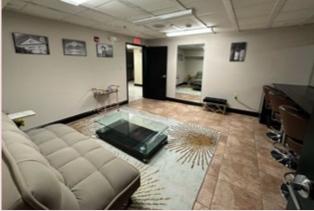

# **ARTIST SPACES**

- Laundry/TM Office: 2 bathrooms (1 sink and toilet in each. No showers) Washer, Dryer
- **Green Room:** 1 bathroom (2 showers, 2 stalls, 1 sink)
- Catering