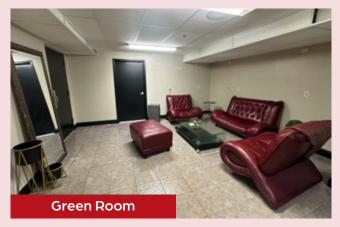

# **ARTIST SPACES**

- Laundry/TM Office: 2 bathrooms (1 sink and toilet in each. No showers) Washer, Dryer
- **Green Room:** 1 bathroom (2 showers, 2 stalls, 1 sink)
- Catering