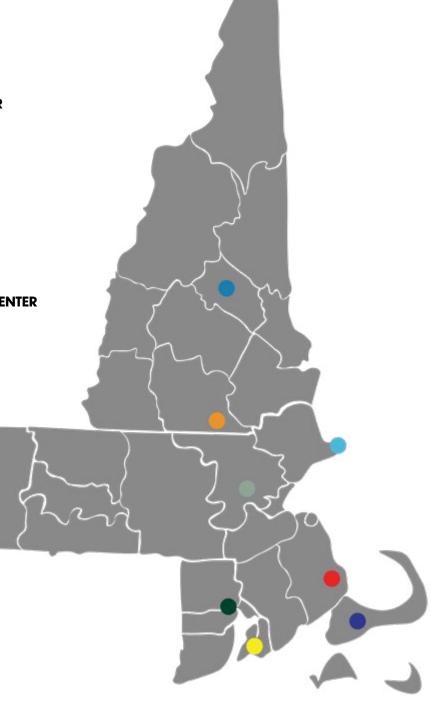

# **MAP & ROUTING**

This venue conveniently routes with other Northeast buildings. For routing partners, please contact Andrew Holden or Erik Raneo.

### PLYMOUTH MEMORIAL HALL

Plymouth, MA - 48 miles from Park Capacity: 1350

### **NASHUA CENTER FOR THE ARTS**

Nashua, NH - 77 miles from Park Capacity: 750

### **COLONIAL THEATRE**

Laconia, NH - 136 miles from Park Capacity: 750

### SHALIN LIU PERFORMANCE CENTER

Rockport, MA - 85 miles from Park Capacity: 330

### **CARY MEMORIAL HALL**

Lexington, MA - 53 miles from Park Capacity: 820

### JPT FILM + EVENT CENTER

Newport, RI - 42 *miles from Park* Capacity: 472

### BARNSTABLE PERFORMING ARTS CENTER

Barnstable, MA - 77 miles from Park Capacity: 1200

### **PARK THEATRE**

Cranston, RI Capacity: 1000