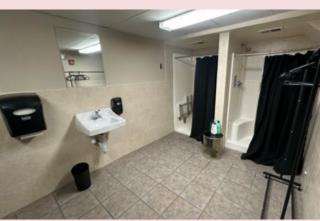

# **ARTIST SPACES**

- **Dressing Room 1:** 1 bathroom (1 shower, 1 toilet, 1 sink)
- **Dressing Room 2:** 1 bathroom (1 shower, 1 toilet, 1 sink)

# **ARTIST SPACES**

- Laundry/TM Office: 2 bathrooms (1 sink and toilet in each. No showers) Washer, Dryer
- **Green Room:** 1 bathroom (2 showers, 2 stalls, 1 sink)
- Catering