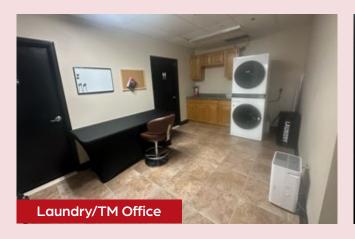

# **ARTIST SPACES**

- Laundry/TM Office: 2 bathrooms (1 sink and toilet in each. No showers) Washer, Dryer
- **Green Room:** 1 bathroom (2 showers, 2 stalls, 1 sink)
- Catering