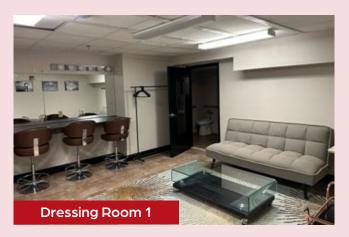

# **ARTIST SPACES**

- **Dressing Room 1:** 1 bathroom (1 shower, 1 toilet, 1 sink)
- **Dressing Room 2:** 1 bathroom (1 shower, 1 toilet, 1 sink)