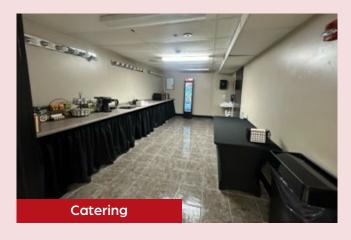

# **ARTIST SPACES**

- Laundry/TM Office: 2 bathrooms (1 sink and toilet in each. No showers) Washer, Dryer
- **Green Room:** 1 bathroom (2 showers, 2 stalls, 1 sink)
- Catering