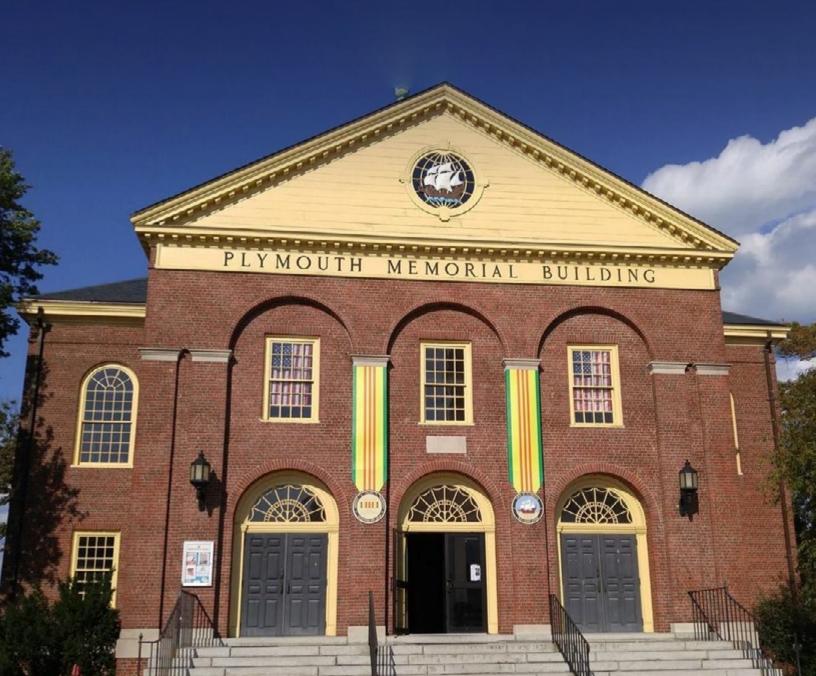

### PLYMOUTH MEMORIAL HALL

### PLYMOUTH MEMORIAL HALL

83 COURT ST, PLYMOUTH MA 02360

Box Office: Monday – Friday, 10am–4pm memorialhall.com

Plymouth Memorial Hall is located 40 miles south of Boston in historic coastal Plymouth, MA. The town of Plymouth is part of what is known as the South Shore and is its own sub-market with its own unique media outlets. Plymouth can often route with Boston venues because of this. This 1,3000 cap room has earned a reputation for lively and high energy audiences and has established itself as a destination for national touring artists south of Boston. Past performers include: Michael MacDonald, Pat Benatar and Neil Giraldo, Rick Springfield, Steve Trevino, Indigo Girls, & more!