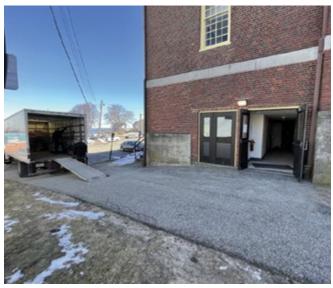

### **LOAD-IN**

Parking and load in take place at the front of the back of the venue.

### 83 Court St Plymouth MA 02360

Rougly 30' push into the building. 20' push through hallway to double doors that lead to House Left - audience level.

30' ramp up to 4' stage.