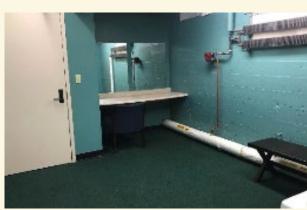

### **ARTIST SPACES**

- Hospitality/Catering
- Lounge
- Wardrobe
- Dressing Room