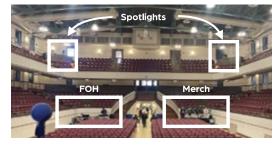

### **POSITIONS**

• FOH: 40' truss with 11 parnels, 2 dimmer packs

#### **FOCUS NOTES**

- FOH truss is flown on 3 motors. No lift in house, focus is bounce or partial bounce to a ladder.
- **2x Spotlight Positions:** Upper balcony corners in booths (There are no in-house spotlights. Rental subject to show expense)
- Moving fixtures, consoles, additional truss and ground support available on request during the show advance with Adam Taylor.