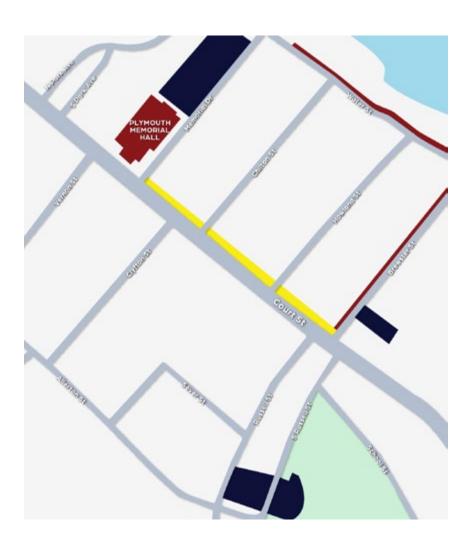

### **MAP & ROUTING**

This venue conveniently routes with other Northeast buildings. For routing partners, please contact Andrew Holden or Erik Raneo.

### **LOAD-IN**

Parking and load in take place at the front of the back of the venue.

### 83 Court St Plymouth MA 02360

Rougly 30' push into the building. 20' push through hallway to double doors that lead to House Left - audience level.

30' ramp up to 4' stage.