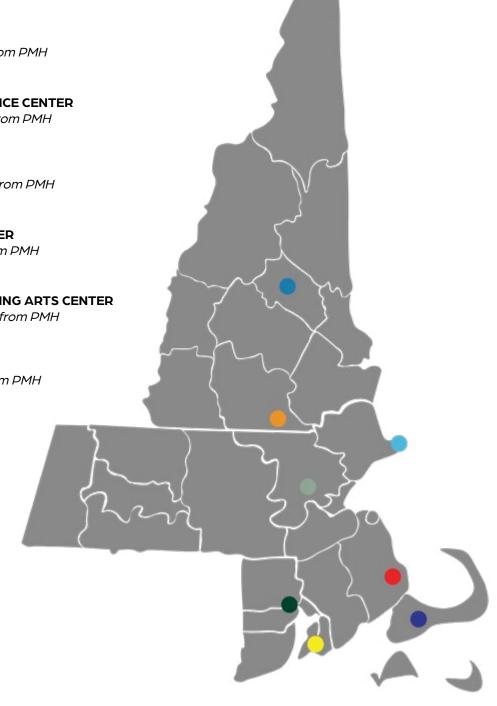

### **MAP & ROUTING**

This venue conveniently routes with other Northeast buildings. For routing partners, please contact Andrew Holden or Erik Raneo.

#### **PLYMOUTH MEMORIAL HALL**

Plymouth, MA Capacity: 1350

#### **NASHUA CENTER FOR THE ARTS**

Nashua, NH – *86 miles from PMH* Capacity: 750

### **COLONIAL THEATRE**

Laconia, NH – *134 miles from PMH* Capacity: 750

### SHALIN LIU PERFORMANCE CENTER

Rockport, MA – *80 miles from PMH* Capacity: 330

#### **CARY MEMORIAL HALL**

Lexington, MA – *58 miles from PMH* Capacity: 820

#### JPT FILM + EVENT CENTER

Newport, RI – 60 miles from PMH Capacity: 472

### **BARNSTABLE PERFORMING ARTS CENTER**

Barnstable, MA – *31 miles from PMH* Capacity: 1200

### **PARK THEATRE**

Cranston, RI – 57 miles from PMH

Capacity: 1000