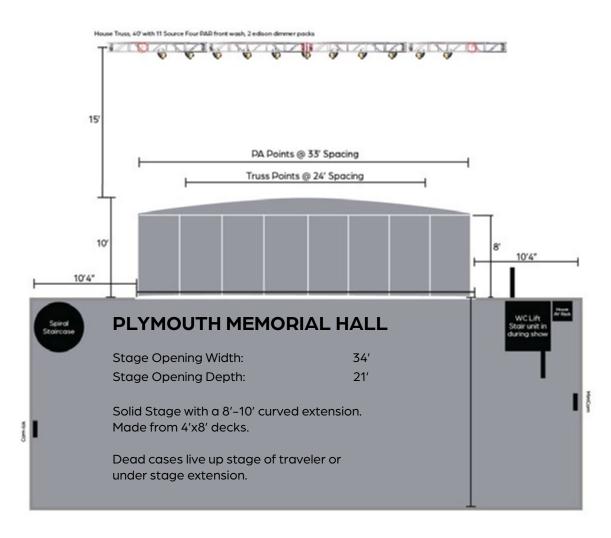

### **STAGE SPECIFICATIONS**

8

STAGE LEFT LOCATIONS

### **POSITIONS**

• FOH: 40' truss with 11 parnels, 2 dimmer packs

#### **FOCUS NOTES**

- FOH truss is flown on 3 motors. No lift in house, focus is bounce or partial bounce to a ladder.
- **2x Spotlight Positions:** Upper balcony corners in booths (There are no in-house spotlights. Rental subject to show expense)
- Moving fixtures, consoles, additional truss and ground support available on request during the show advance with Adam Taylor.