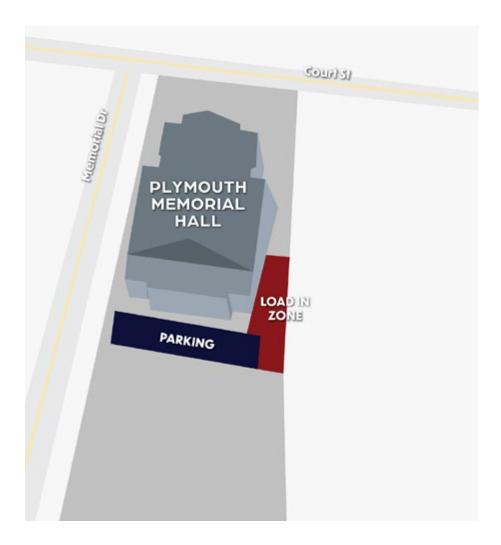

## Parking **DOWNTOWN PLYMOUTH**

ZONE 1: 10 HOUR LIMIT MONDAY - SUNDAY 9AM-7PM \$1.00/HOUR

ZONE 2: 4 HOUR LIMIT MONDAY - SUNDAY 9AM-7PM

ZONE 2: 2 HOUR LIMIT MONDAY - SATURDAY 9AM-7PM FREE

Plymouth Memorial Hall in Plymouth is conveniently located in downtown Plymouth. With easy load in & out, ample parking close by, and lots of food & beverage options around, this is a great location for both patrons and performers. See P.14 for a full list of local services and businesses.

### **LOAD-IN**

Parking and load in take place at the front of the back of the venue.

### 83 Court St Plymouth MA 02360

Rougly 30' push into the building. 20' push through hallway to double doors that lead to House Left - audience level.

30' ramp up to 4' stage.